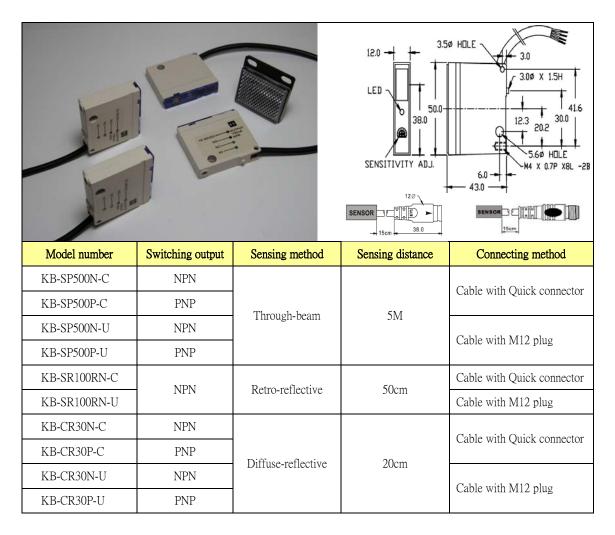

## KB Series

- ♦ Robust Zinc alloy housing, excellent anti radiation noise interference .
- ♦ Able to detect transparent object.
- Thin body for horizontal installation, easy to detect thin object.
- With Light ON or Dark ON two function.
- Two types of output wiring: Quick connector or U- type connector.

| Item                   | Specifications        |
|------------------------|-----------------------|
| Operating voltage      | DC 10~30V 、ripple≦10% |
| Control output         | NPN NO&NC、PNP NO&NC   |
| Response time          | <5ms                  |
| Load current           | <100mA                |
| Sensitivity adjustment | Sensitivity adjuster  |
| Light source           | Infraed LED           |
| Operation indicator    | Red LED               |
| Enclosure protection   | IEC IP60              |