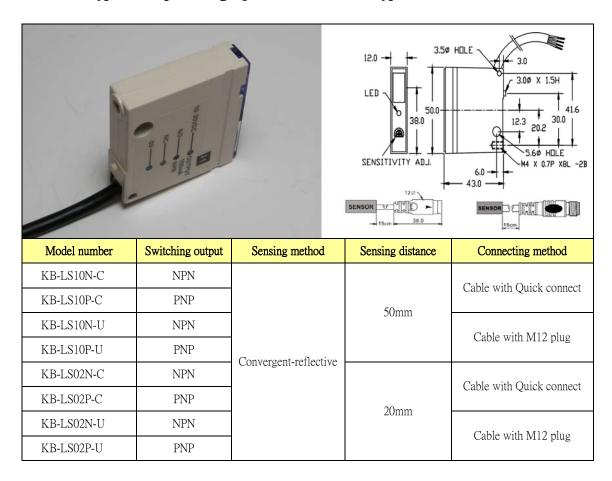

## KB-LS Series

- Robust Zinc alloy housing, excellent anti radiation noise interference.
- Distance-settable detection without color, material influence by detected object and activated precisely.
- Thin body for horizontal installation, easy to detect thin object.
- With Light ON or Dark ON two function.
- Two types of output wiring: Quick connector or U- type connector.