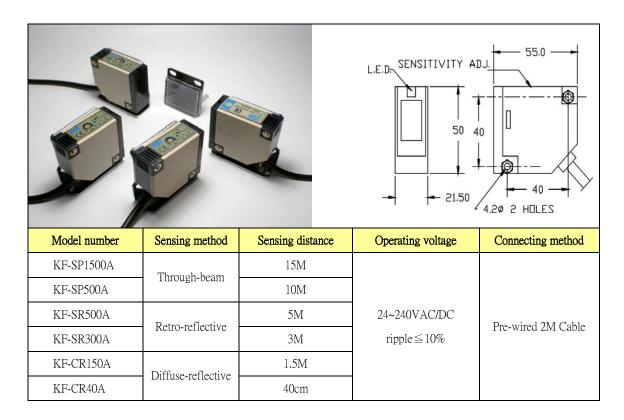

## KF-Series

- Multi-voltage photoelectric sensor with built-in amplifier.
- Operating voltage at 24~ 240 VAC/DC, Relay output 1C.
- Improve environment resistance significantly. Beside IP66 water proof structure, it strengthens shock absorbance, insulation resistance, and impact resistance functions via internal resin filling.
- Equipped with sensitivity adjuster, excellent sensitivity.
- Various detection distance, 40cm, 1.5m, 3m, 5m, 10m, 15m..etc.