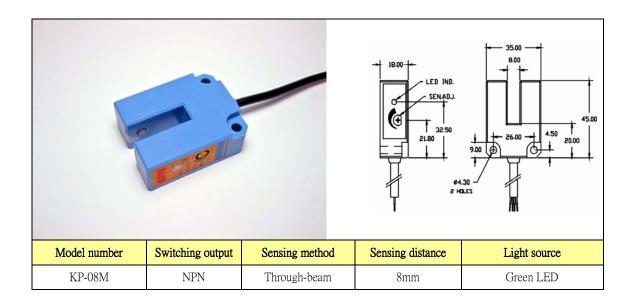

## KP-08M Series

- Grooved Photoelectric Mark Sensor with built-in amplifier.
- The Emitter and Light receiver are organized in the same sensor, hence there is no need to has axis alignment.
- Equipped with sensitivity adjuster, light on or dark on two systems available.
- The detection of Marking on transparent film.

| Item                   | Specifications                              |
|------------------------|---------------------------------------------|
| Operating voltage      | DC 10~30V \ ripple≤10%                      |
| Control output         | NPN NO & NC                                 |
| Response time          | <10ms                                       |
| Load current           | <100mA                                      |
| Sensitivity adjustment | Sensitivity adjuster                        |
| Operation indicator    | Red LED                                     |
| Enclosure protection   | IEC IP65                                    |
| Ambient temperature    | Operating: -20 ~ 55°C / RH 35 ~85%          |
| & humidity range       | (with no icing or condensation)             |
| Ambient illumination   | Lamplight < 3000 Lux / Sunlight < 10000 Lux |
| Connecting method      | Pre-wired 2M Cable                          |
| Housing material       | Case: PBT / Lens: Acrylic                   |
| Accessories            | Screws · Adjustment screwdrive              |