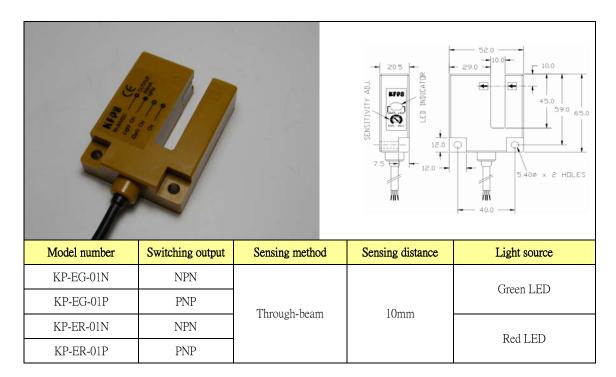

## KP-E Series

- Grooved Photoelectric Mark Sensor with built-in amplifier.
- The Emitter and Light receiver are organized in the same sensor, hence there is no need to has axis alignment.
- Plenty emission light sources with green light and red light for wide application.
- Equipped with sensitivity adjuster, excellent sensitivity, short response time.
- Good sensitivity to detect overlap paper with excellent stability.

| Item                   | Specifications                              |
|------------------------|---------------------------------------------|
| Operating voltage      | DC 10~30V \ripple \le 10%                   |
| Control output         | NPN NO&NC \ PNP NO&NC                       |
| Response time          | <2ms                                        |
| Load current           | ≤100mA                                      |
| Sensitivity adjustment | Sensitivity adjuster                        |
| Operation indicator    | Red LED                                     |
| Enclosure protection   | IEC IP62                                    |
| Ambient temperature    | Operating: -20 ~ 55°C / RH 35 ~85%          |
| & humidity range       | (with no icing or condensation)             |
| Ambient illumination   | Lamplight < 3000 Lux / Sunlight < 10000 Lux |
| Connecting method      | Pre-wired 2M Cable                          |
| Housing material       | Case: ABS / Lens: Acrylic                   |
| Accessories            | Screws · Adjustment screwdrive              |