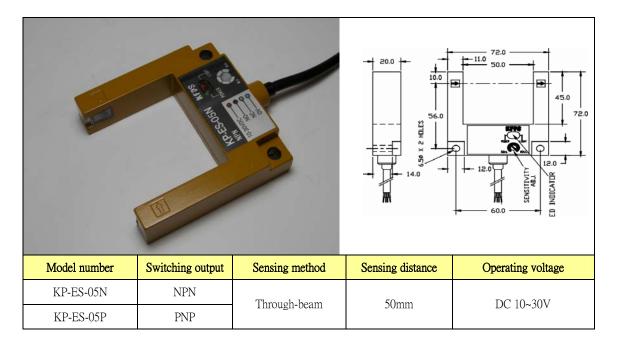

## KP-ES05 Series

- Grooved Photoelectric Mark Sensor with built-in amplifier.
- The Emitter and Light receiver are organized in the same sensor, hence there is no need to has axis alignment.
- Equipped with sensitivity adjuster, excellent sensitivity, short response time.
- Best position detection sensor for auto warehouse, cabin, or lifts floors, the address reading is extremely precise.
- Good sensitivity to detect overlap paper with excellent stability.

| Item                   | Specifications                                 |
|------------------------|------------------------------------------------|
| Control output         | NPN NO&NC、PNP NO&NC                            |
| Response time          | <2ms                                           |
| Load current           | <100mA                                         |
| Sensitivity adjustment | Sensitivity adjuster                           |
| Light source           | Infraed LED                                    |
| Operation indicator    | Red LED                                        |
| Enclosure protection   | IEC IP62                                       |
| Ambient temperature    | Operating : -20 ~ 55°C / RH 35 ~85%            |
| & humidity range       | (with no icing or condensation)                |
| Ambient illumination   | Lamplight < 3000 Lux / Sunlight < 10000 Lux    |
| Connecting method      | Pre-wired 2M Cable                             |
| Housing material       | Case : Zinc Alloy Die Casting / Lens : Acrylic |
| Accessories            | Screws • Adjustment screwdrive                 |