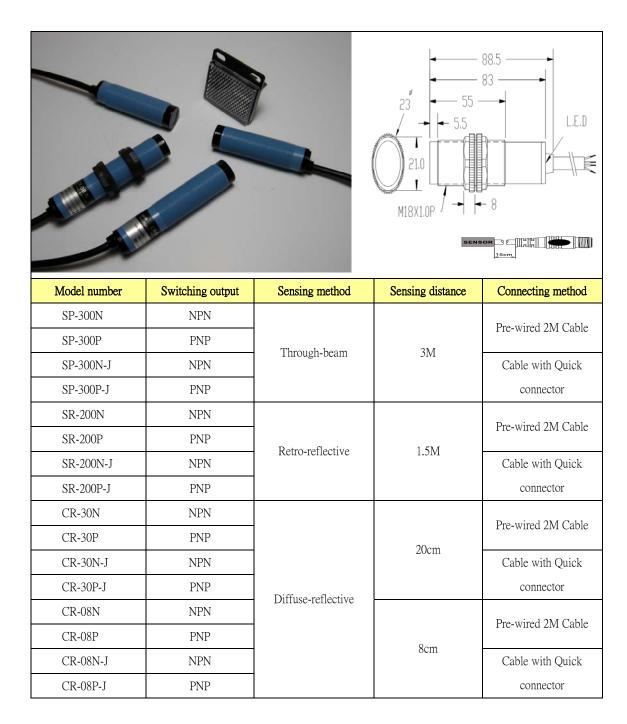

## M-18 Series

- The body is filling with resin, the structure protection reaches IEC IP67 standard at water proof, oil resistance, shock resistance, insulation resistance, impact resistance and excellent tolerance at environment.
- ♦ CENELEC standard size M18 specification, easy installation.
- Short circuit and polarity protection for comprehensive protection of internal circuit.
- Light ON or Dark ON two systems available.
- Various detection distance, 8cm, 20cm, 1.5m, 3m etc.