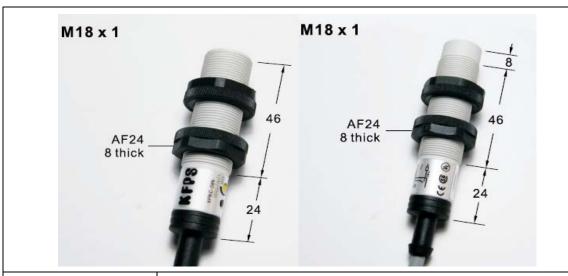

| Item                   | Specifications                               |                     |
|------------------------|----------------------------------------------|---------------------|
| Model Number           | XPKC-08N                                     | CA18CLN12TO         |
| Sensing distance       | 8mm                                          | 12mm                |
| Installation           | Shielded                                     | Unshielded          |
| Switching Output       | NPN NO&NC                                    | SCR NO              |
| Operating voltage      | DC 10~40V \ ripple≤10%                       | AC 20~250V 50/60 Hz |
| Response frequency     | 30Hz                                         | 10Hz                |
| Load current           | 0 ~ 200mA                                    | 10 ~ 500mA          |
| Sensitivity adjustment | Sensitivity adjuster                         |                     |
| Operation indicator    | Red LED                                      |                     |
| Circuits protection    | Reversed polarity & Short circuit protection |                     |
| Enclosure protection   | IEC IP67                                     |                     |
| Ambient temperature    | Operating: -25 ~ 70°C / RH 35 ~95%           |                     |
| & humidity range       | (with no icing or condensation)              |                     |
| Housing material       | PBT                                          |                     |
| Connecting method      | Pre-wired 2M Cable                           |                     |