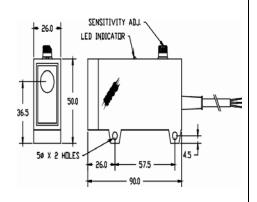

| Model number         | Switching output | Sensing method                              | Sensing distance | Light source |  |
|----------------------|------------------|---------------------------------------------|------------------|--------------|--|
| N-EG-01N             | NPN              | Coaxial retro-reflective                    | 5~10mm           | Green LED    |  |
| N-ER-01N             | INFIN            |                                             |                  | Red LED      |  |
| Item                 |                  | Specifications                              |                  |              |  |
| Operating voltage    | e                | DC 12~24V \ ripple≤10%                      |                  |              |  |
| Control output       |                  | NPN NO · NPN NC                             |                  |              |  |
| Response time        |                  | <5ms                                        |                  |              |  |
| Load current         |                  | ≤100mA                                      |                  |              |  |
| Sensitivity adjustm  | ent              | Sensitivity adjuster                        |                  |              |  |
| Operation indicate   | or               | Red LED                                     |                  |              |  |
| Enclosure protection | on               | IEC IP62                                    |                  |              |  |
| Ambient temperatu    | re               | Operating: -20 ~ 55°C / RH 35 ~85%          |                  |              |  |
| & humidity range     |                  | (with no icing or condensation)             |                  |              |  |
| Ambient illumination | on               | Lamplight < 3000 Lux / Sunlight < 10000 Lux |                  |              |  |
| Connecting method    |                  | Pre-wired 2M Cable                          |                  |              |  |
| Housing materia      | 1                | Case: ABS / Lens: Acrylic                   |                  |              |  |
| Accessories          |                  | Screws · Adjustment screwdrive              |                  |              |  |