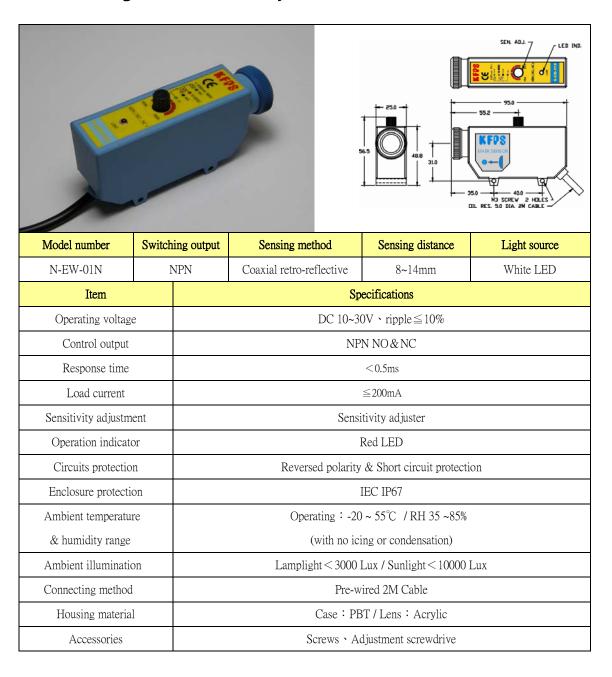

## N Series

- Unique coaxial retro-reflective design, no impact at the stable detection of marking at the scattering generated by high reflection ration detection surface.
- Plenty emission light sources with white light, green light and red light for wide application.
- The designed LED source has adjustable photoelectric circuit structure with extremely long service life and superior resistance to scattering light.
- N-EW-01N has unique white light LED ignition component by using tailor made electronic circuit and photoelectric system to detect minor shade difference of marking. It can differentiate and analyze easily the colored marking underneath the white lining and read detection easily.