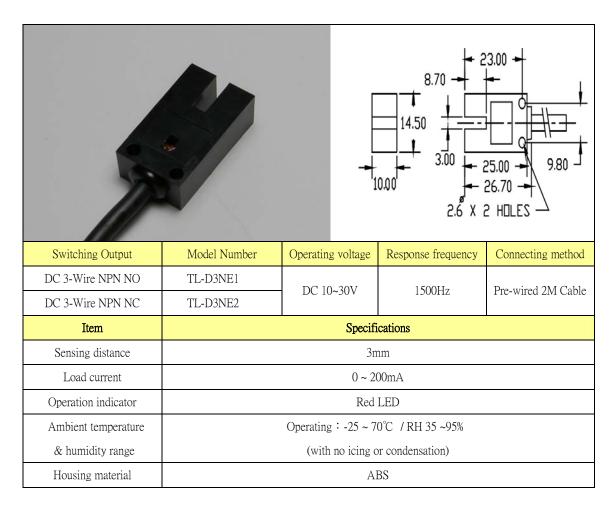

## TL-D Series

- No-touch operation \( \) high response frequency \( \) wide application range.
- Reverse polarity and Swapped signal wires protection.
- **High-intensity LED for sending indication.**
- **♦** Good environmental resistance all products are CE approved
- High degree of protection up to IP67

| Switching Output    | Model Number                       | Operating voltage | Response frequency | Connecting method  |  |  |
|---------------------|------------------------------------|-------------------|--------------------|--------------------|--|--|
| DC 3-Wire NPN NO    | TL-D5NE1-T                         | DC 10~30V         | 1000Hz             | Pre-wired 2M Cable |  |  |
| Item                | Specifications                     |                   |                    |                    |  |  |
| Sensing distance    | 5mm                                |                   |                    |                    |  |  |
| Load current        | 0 ~ 200mA                          |                   |                    |                    |  |  |
| Operation indicator | Red LED                            |                   |                    |                    |  |  |
| Ambient temperature | Operating: -25 ~ 70°C / RH 35 ~95% |                   |                    |                    |  |  |
| & humidity range    | (with no icing or condensation)    |                   |                    |                    |  |  |
| Housing material    | PBT                                |                   |                    |                    |  |  |