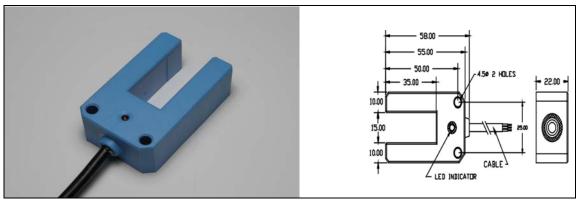

## TL-D Series

- No-touch operation \( \) high response frequency \( \) wide application range.
- Reverse polarity and Swapped signal wires protection.
- **High-intensity LED for sending indication.**
- **♦** Good environmental resistance all products are CE approved
- High degree of protection up to IP67

| Switching Output    | Model Number                       | Operating voltage | Response frequency | Connecting method  |  |  |
|---------------------|------------------------------------|-------------------|--------------------|--------------------|--|--|
| DC 3-Wire NPN NO    | TL-D15NE1-T                        | DC 10~30V         | 500Hz              | Pre-wired 2M Cable |  |  |
| Item                | Specifications                     |                   |                    |                    |  |  |
| Sensing distance    | 15mm                               |                   |                    |                    |  |  |
| Load current        | 0 ~ 200mA                          |                   |                    |                    |  |  |
| Operation indicator | Red LED                            |                   |                    |                    |  |  |
| Ambient temperature | Operating: -25 ~ 70°C / RH 35 ~95% |                   |                    |                    |  |  |
| & humidity range    | (with no icing or condensation)    |                   |                    |                    |  |  |
| Housing material    | PBT                                |                   |                    |                    |  |  |