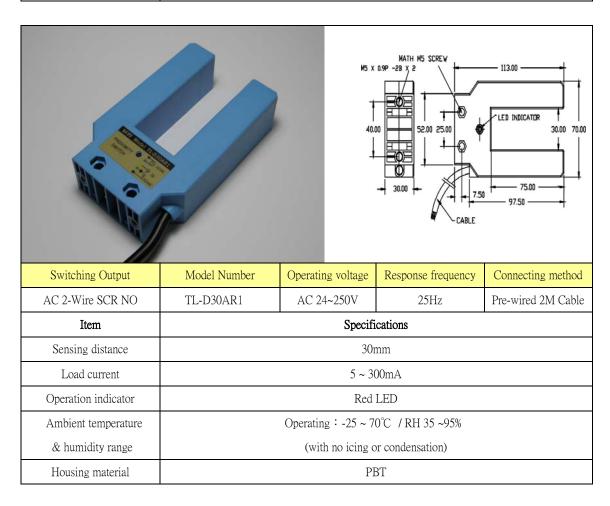

|  |  |
| Sensing distance    | 15mm                               |                   |                    |                    |  |  |
| Load current        | 0 ~ 200mA                          |                   |                    |                    |  |  |
| Operation indicator | Red LED                            |                   |                    |                    |  |  |
| Ambient temperature | Operating: -25 ~ 70°C / RH 35 ~95% |                   |                    |                    |  |  |
| & humidity range    | (with no icing or condensation)    |                   |                    |                    |  |  |
| Housing material    | PBT                                |                   |                    |                    |  |  |