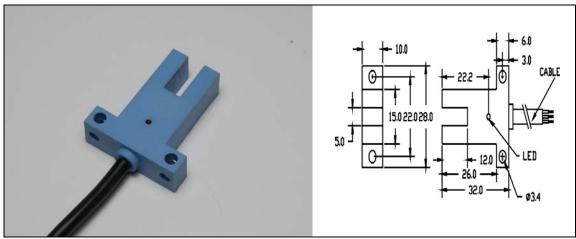

## TL-D Series

- No-touch operation \( \) high response frequency \( \) wide application range.
- Reverse polarity and Swapped signal wires protection.
- **High-intensity LED for sending indication.**
- **♦** Good environmental resistance all products are CE approved
- High degree of protection up to IP67