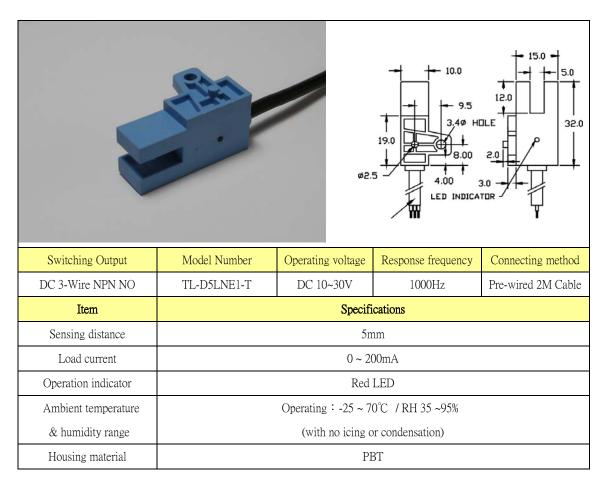

## TL-D Series

- No-touch operation \( \) high response frequency \( \) wide application range.
- Reverse polarity and Swapped signal wires protection.
- **High-intensity LED for sending indication.**
- **♦** Good environmental resistance all products are CE approved
- High degree of protection up to IP67

| Switching Output    | Model Number                       | Operating voltage | Response frequency | Connecting method  |  |  |
|---------------------|------------------------------------|-------------------|--------------------|--------------------|--|--|
| DC 3-Wire NPN NO    | TL-D5NE1-T                         | DC 10~30V         | 1000Hz             | Pre-wired 2M Cable |  |  |
| Item                | Specifications                     |                   |                    |                    |  |  |
| Sensing distance    | 5mm                                |                   |                    |                    |  |  |
| Load current        | 0 ~ 200mA                          |                   |                    |                    |  |  |
| Operation indicator | Red LED                            |                   |                    |                    |  |  |
| Ambient temperature | Operating: -25 ~ 70°C / RH 35 ~95% |                   |                    |                    |  |  |
| & humidity range    | (with no icing or condensation)    |                   |                    |                    |  |  |
| Housing material    | PBT                                |                   |                    |                    |  |  |