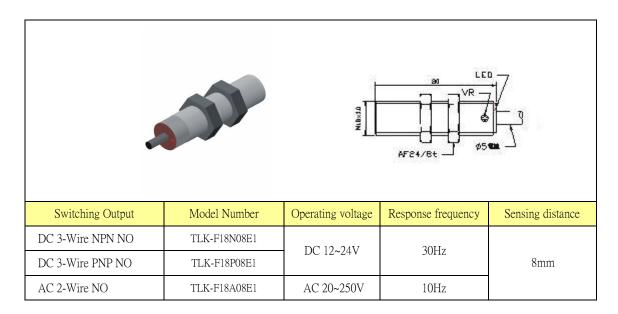

## TLK-M18 Capacitive Series

- Can detect metal, non metal, glass, liquid, plastic, silicone chip, powder… etc… The detected distance varied along closely with the property of factors such as electric ion (electric conductive coefficient or non electric conductive coefficient), moisture content, the volume of the object. These will affect the detection distance accordingly.
- Very stable, totally not affected by disturbance from inverter.
- Attached with sensitivity adjuster which can set distance effectively.
- Available detection distances are 8 ~ 12mm with plenty models.
- Available with DC type & AC type.