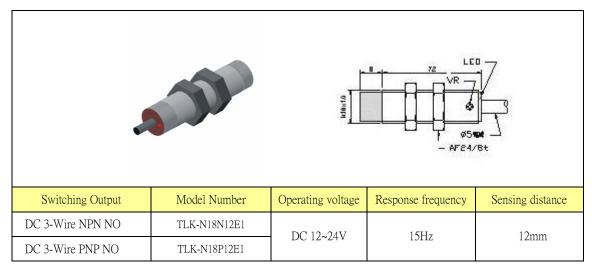

## TLK-M18 Capacitive Series

- Can detect metal, non metal, glass, liquid, plastic, silicone chip, powder… etc… The detected distance varied along closely with the property of factors such as electric ion (electric conductive coefficient or non electric conductive coefficient), moisture content, the volume of the object. These will affect the detection distance accordingly.
- Very stable, totally not affected by disturbance from inverter.
- Attached with sensitivity adjuster which can set distance effectively.
- Available detection distances are 8 ~ 12mm with plenty models.
- Available with DC type & AC type.