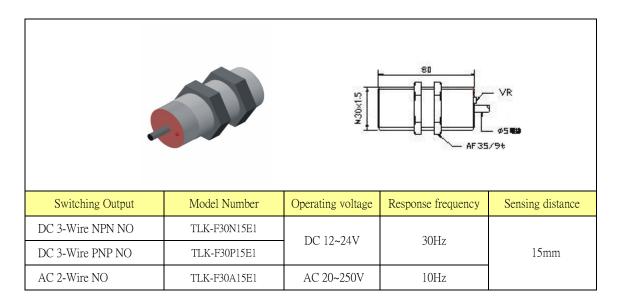

## TLK-M30 Capacitive Series

- Can detect metal, non metal, glass, liquid, plastic, silicone chip, powder··· etc··· The detected distance varied along closely with the property of factors such as electric ion (electric conductive coefficient or non electric conductive coefficient), moisture content, the volume of the object. These will affect the detection distance accordingly.
- Very stable, totally not affected by disturbance from inverter.
- Attached with sensitivity adjuster which can set distance effectively.
- Available detection distances are 15 ~ 22mm with plenty models.
- Available with DC type & AC type.