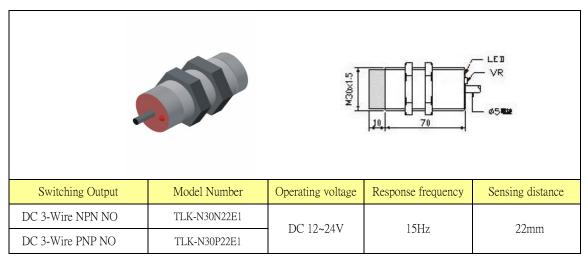

## TLK-M30 Capacitive Series

- Can detect metal, non metal, glass, liquid, plastic, silicone chip, powder··· etc··· The detected distance varied along closely with the property of factors such as electric ion (electric conductive coefficient or non electric conductive coefficient), moisture content, the volume of the object. These will affect the detection distance accordingly.
- Very stable, totally not affected by disturbance from inverter.
- Attached with sensitivity adjuster which can set distance effectively.
- Available detection distances are 15 ~ 22mm with plenty models.
- Available with DC type & AC type.