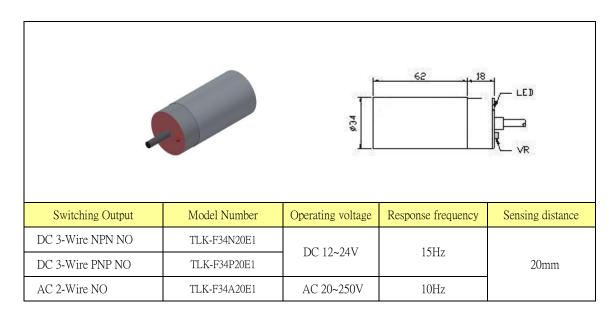

## TLK-34 Capacitive Series

- Can detect metal, non metal, glass, liquid, plastic, silicone chip, powder… etc… The detected distance varied along closely with the property of factors such as electric ion (electric conductive coefficient or non electric conductive coefficient), moisture content, the volume of the object. These will affect the detection distance accordingly.
- Very stable, totally not affected by disturbance from inverter.
- Attached with sensitivity adjuster which can set distance effectively.
- Available detection distances are 20 ~ 25mm with plenty models.
- Available with DC type & AC type.