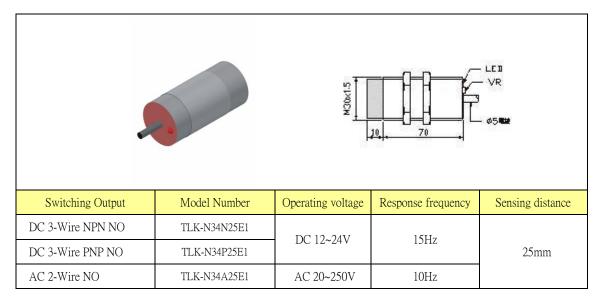

## TLK-34 Capacitive Series

- Can detect metal, non metal, glass, liquid, plastic, silicone chip, powder… etc… The detected distance varied along closely with the property of factors such as electric ion (electric conductive coefficient or non electric conductive coefficient), moisture content, the volume of the object. These will affect the detection distance accordingly.
- Very stable, totally not affected by disturbance from inverter.
- Attached with sensitivity adjuster which can set distance effectively.
- Available detection distances are 20 ~ 25mm with plenty models.
- Available with DC type & AC type.