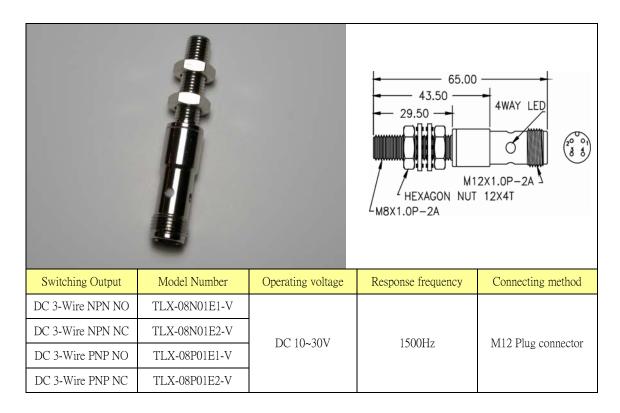

## M8 Series

- No-touch operation \( \) high response frequency \( \) wide application range.
- Reverse polarity and Swapped signal wires protection.
- **♦** High-intensity LED for sending indication.
- **♦** Good environmental resistance all products are CE approved
- ♦ High degree of protection up to IP67







| Item                       | Specifications                                                                  |
|----------------------------|---------------------------------------------------------------------------------|
| Standard sensing object    | Iron, 8×8×1 mm                                                                  |
| Sensing distance           | 1mm                                                                             |
| Installation               | Shielded                                                                        |
| Load current               | ≤100mA                                                                          |
| Operation indicator        | Red LED                                                                         |
| C