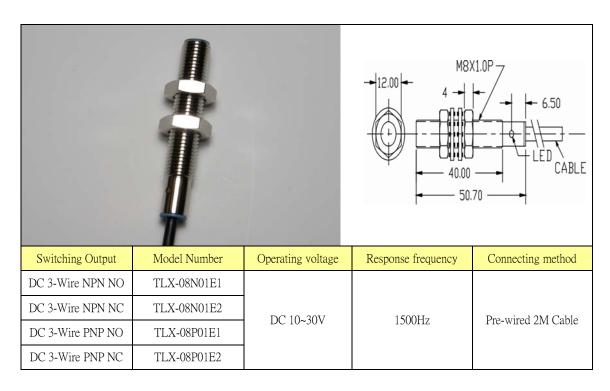

## M8 Series

- No-touch operation \( \) high response frequency \( \) wide application range.
- Reverse polarity and Swapped signal wires protection.
- **♦** High-intensity LED for sending indication.
- **♦** Good environmental resistance all products are CE approved
- ♦ High degree of protection up to IP67







| Item                       | Specifications                                                                  |
|----------------------------|---------------------------------------------------------------------------------|
| Standard sensing object    | Iron, 8×8×1 mm                                                                  |
| Sensing distance           | 1mm                                                                             |
| Installation               | Shielded                                                                        |
| Load current               | ≤100mA                                                                          |
| Operation indicator        | Red LED                                                                         |
| Circu