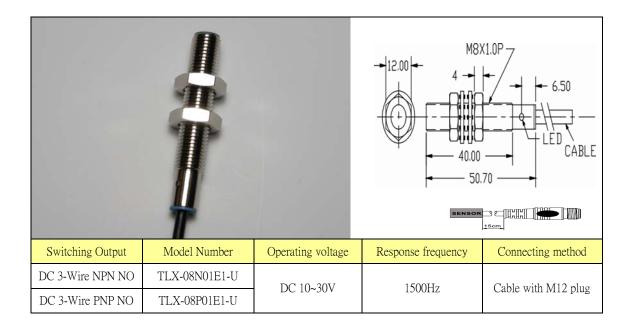

## M8 Series

- No-touch operation \( \) high response frequency \( \) wide application range.
- Reverse polarity and Swapped signal wires protection.
- **♦** High-intensity LED for sending indication.
- **♦** Good environmental resistance all products are CE approved
- ♦ High degree of protection up to IP67







| Item                       | Specifications                                                                  |
|----------------------------|---------------------------------------------------------------------------------|
| Standard sensing object    | Iron, 8×8×1 mm                                                                  |
| Sensing distance           | 1mm                                                                             |
| Installation               | Shielded                                                                        |
| Load current               | ≤100mA                                                                          |
| Operation indicator        | Red LED                                                                         |
| Cir