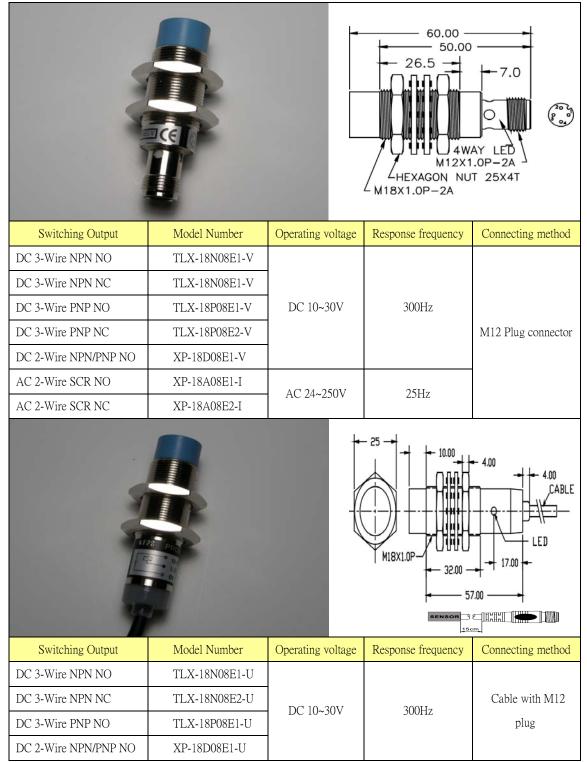

| AC 2-Wire SCR NO                                                                                                                                                                                                                                                                                                                                                                                                                                                                                                                                                                                                                                                                                                                                                                                                                                                                                                                                                                                                                                                                                                                                                                                                                                                                                                                                                                                                                                                                                                                                                                                                                                                                                                                                                                                                                                                                                                                                                                                                                                                                                             | XP-18A08E1-H | AC 24~250V        | 25Hz               | Cable with M12     |
|--------------------------------------------------------------------------------------------------------------------------------------------------------------------------------------------------------------------------------------------------------------------------------------------------------------------------------------------------------------------------------------------------------------------------------------------------------------------------------------------------------------------------------------------------------------------------------------------------------------------------------------------------------------------------------------------------------------------------------------------------------------------------------------------------------------------------------------------------------------------------------------------------------------------------------------------------------------------------------------------------------------------------------------------------------------------------------------------------------------------------------------------------------------------------------------------------------------------------------------------------------------------------------------------------------------------------------------------------------------------------------------------------------------------------------------------------------------------------------------------------------------------------------------------------------------------------------------------------------------------------------------------------------------------------------------------------------------------------------------------------------------------------------------------------------------------------------------------------------------------------------------------------------------------------------------------------------------------------------------------------------------------------------------------------------------------------------------------------------------|--------------|-------------------|--------------------|--------------------|
| AC 2-Wire SCR NC                                                                                                                                                                                                                                                                                                                                                                                                                                                                                                                                                                                                                                                                                                                                                                                                                                                                                                                                                                                                                                                                                                                                                                                                                                                                                                                                                                                                                                                                                                                                                                                                                                                                                                                                                                                                                                                                                                                                                                                                                                                                                             | XP-18A08E2-H |                   |                    | plug               |
| Image: state |              |                   |                    |                    |
| Switching Output                                                                                                                                                                                                                                                                                                                                                                                                                                                                                                                                                                                                                                                                                                                                                                                                                                                                                                                                                                                                                                                                                                                                                                                                                                                                                                                                                                                                                                                                                                                                                                                                                                                                                                                                                                                                                                                                                                                                                                                                                                                                                             | Model Number | Operating voltage | Response frequency | Connecting method  |
| DC 3-Wire NPN NO                                                                                                                                                                                                                                                                                                                                                                                                                                                                                                                                                                                                                                                                                                                                                                                                                                                                                                                                                                                                                                                                                                                                                                                                                                                                                                                                                                                                                                                                                                                                                                                                                                                                                                                                                                                                                                                                                                                                                                                                                                                                                             | TLX-18N08E1  | DC 10~30V         | 300Hz              | Pre-wired 2M Cable |
| DC 3-Wire NPN NC                                                                                                                                                                                                                                                                                                                                                                                                                                                                                                                                                                                                                                                                                                                                                                                                                                                                                                                                                                                                                                                                                                                                                                                                                                                                                                                                                                                                                                                                                                                                                                                                                                                                                                                                                                                                                                                                                                                                                                                                                                                                                             | TLX-18N08E2  |                   |                    |                    |
| DC 3-Wire PNP NO                                                                                                                                                                                                                                                                                                                                                                                                                                                                                                                                                                                                                                                                                                                                                                                                                                                                                                                                                                                                                                                                                                                                                                                                                                                                                                                                                                                                                                                                                                                                                                                                                                                                                                                                                                                                                                                                                                                                                                                                                                                                                             | TLX-18P08E1  |                   |                    |                    |
| DC 3-Wire PNP NC                                                                                                                                                                                                                                                                                                                                                                                                                                                                                                                                                                                                                                                                                                                                                                                                                                                                                                                                                                                                                                                                                                                                                                                                                                                                                                                                                                                                                                                                                                                                                                                                                                                                                                                                                                                                                                                                                                                                                                                                                                                                                             | TLX-18P08E2  |                   |                    |                    |
| DC 2-Wire NPN/PNP NO                                                                                                                                                                                                                                                                                                                                                                                                                                                                                                                                                                                                                                                                                                                                                                                                                                                                                                                                                                                                                                                                                                                                                                                                                                                                                                                                                                                                                                                                                                                                                                                                                                                                                                                                                                                                                                                                                                                                                                                                                                                                                         | XP-18D08E1   | ]                 |                    |                    |
| AC 2-Wire SCR NO                                                                                                                                                                                                                                                                                                                                                                                                                                                                                                                                                                                                                                                                                                                                                                                                                                                                                                                                                                                                                                                                                                                                                                                                                                                                                                                                                                                                                                                                                                                                                                                                                                                                                                                                                                                                                                                                                                                                                                                                                                                                                             | XP-18A08E1   | AC 24~250V        | 25Hz               |                    |
| AC 2-Wire SCR NC                                                                                                                                                                                                                                                                                                                                                                                                                                                                                                                                                                                                                                                                                                                                                                                                                                                                                                                                                                                                                                                                                                                                                                                                                                                                                                                                                                                                                                                                                                                                                                                                                                                                                                                                                                                                                                                                                                                                                                                                                                                                                             | XP-18A08E2   |                   |                    |                    |