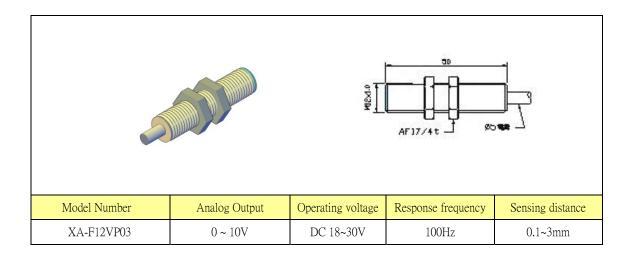

## XA-M12 Series

- Solution Inductive Analog Output Sensors.
- Analog output 0 ~ 10V \ sensing distance 0.1 ~ 3mm.
- ♦ High-intensity LED for sending indication.
- **Good environmental resistance** \cdot **all products are CE approved.**
- **Whigh degree of protection up to IP67.**