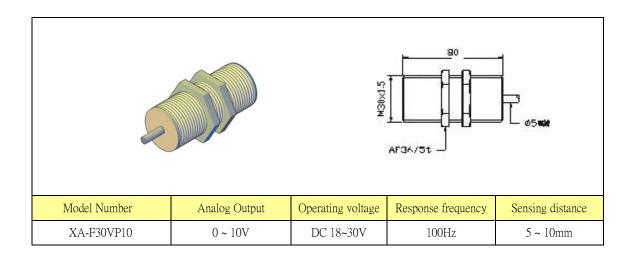

## XA-M30 Series

- **Inductive Analog Output Sensors.**
- ♦ Analog output 0 ~ 10V \( \cdot \) sensing distance 5 ~ 10mm.
- **\( \)** High-intensity LED for sending indication.
- **♦** Good environmental resistance all products are CE approved.
- **High degree of protection up to IP67.**

| Item                    | Specifications                     |
|-------------------------|------------------------------------|
| Standard sensing object | Iron, 30×30×1 mm                   |
| Installation            | Shielded                           |
| Switching Output        | PNP                                |
| Operation indicator     | Yellow LED                         |
| Circuits protection     | Short circuit protection           |
| Enclosure protection    | IEC IP67                           |
| Ambient temperature     | Operating: -25 ~ 70°C / RH 35 ~85% |
| & humidity range        | (with no icing or condensation)    |
| Housing material        | Brass nickel-plated                |
| Connecting method       | Pre-wired 2M Cable                 |