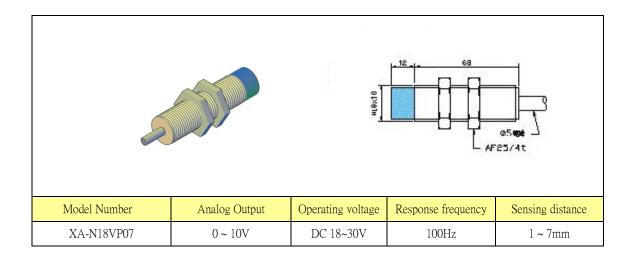

## XA-M18 Series

- Solution Inductive Analog Output Sensors.
- Analog output 0 ~ 10V \ sensing distance 1 ~ 7mm.
- ✤ High-intensity LED for sending indication.
- **Good environmental resistance** \cdot **all products are CE approved.**
- **Whigh degree of protection up to IP67.**

| Item                    | Specifications                      |
|-------------------------|-------------------------------------|
| Standard sensing object | Iron, 24×24×1 mm                    |
| Installation            | Unshielded                          |
| Switching Output        | PNP                                 |
| Operation indicator     | Yellow LED                          |
| Circuits protection     | Short circuit protection            |
| Enclosure protection    | IEC IP67                            |
| Ambient temperature     | Operating : -25 ~ 70°C / RH 35 ~85% |
| & humidity range        | (with no icing or condensation)     |
| Housing material        | Brass nickel-plated                 |
| Connecting method       | Pre-wired 2M Cable                  |