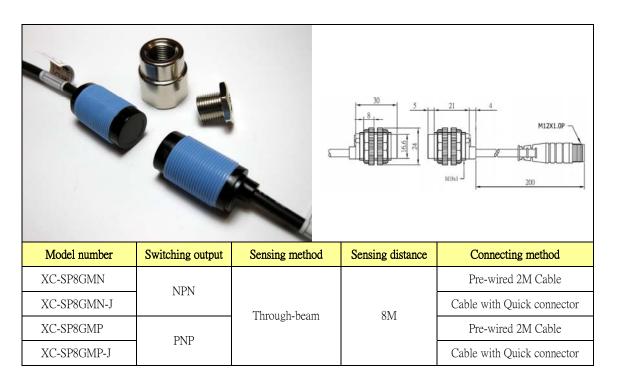

## XC-SP8GM Series

Equipped with insert type connector, impact resistance, easy installation and maintenance With built-in amplifier. Short tube type. (M18X1, 30mm length), meet CENELEC standard specifications. Structure protection reaches IEC IP67. Water proof, oil resistance, shock resistance. .. excellent anti severe job environment performance. Excellent stability with perfect anti interference: anti invert frequency, anti electric noise (high frequency florescent light), anti electromagnetic wave, anti sunlight ... etc.