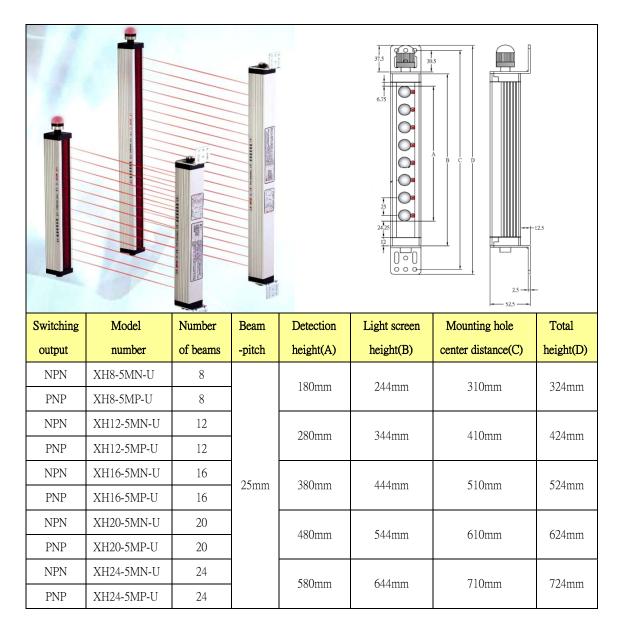

## <u>XH Series</u>

- Simple wiring, no traditional controller any more, all products are CE approved.
- Excellent stability. offers good interference resistance: prevent from the interference of Inverter, electric noise (high frequency florescent light), electric magnetic wave, sunlight etc.
- The sensing position of detected object is easily visible.
- XH series offers 1 to 2 Euro style connector device, and installed action and power supply indicator (LED) on the connector terminal.
- Detection distance: 0~ 5M, detection height: 180 ~ 580 mm.