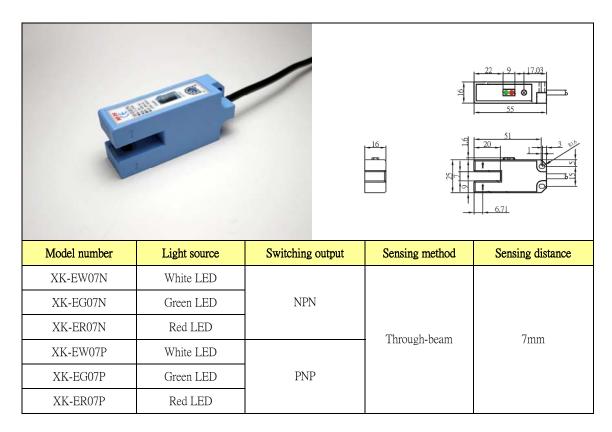

## XK Series

- Grooved Photoelectric Mark Sensor with built-in amplifier.
- The Emitter and Light receiver are organized in the same sensor, hence there is no need to has axis alignment.
- Plenty emission light sources with white light, green light and red light for wide application.
- Detected marking on the transparent film (4x4 mm) at least, good performance and excellent stability.
- Equipped with sensitivity adjuster, excellent sensitivity, short response time.

| Item                   | Specifications                               |
|------------------------|----------------------------------------------|
| Operating voltage      | DC 12~24V \ ripple≤10%                       |
| Control output         | NPN NO&NC ⋅ PNP NO&NC                        |
| Response time          | <5ms                                         |
| Load current           | ≤100mA                                       |
| Sensitivity adjustment | Sensitivity adjuster                         |
| Operation indicator    | Red LED                                      |
| Circuits protection    | Reversed polarity & Short circuit protection |
| Enclosure protection   | IEC IP67                                     |
| Ambient temperature    | Operating: -20 ~ 55°C / RH 35 ~85%           |
| & humidity range       | (with no icing or condensation)              |