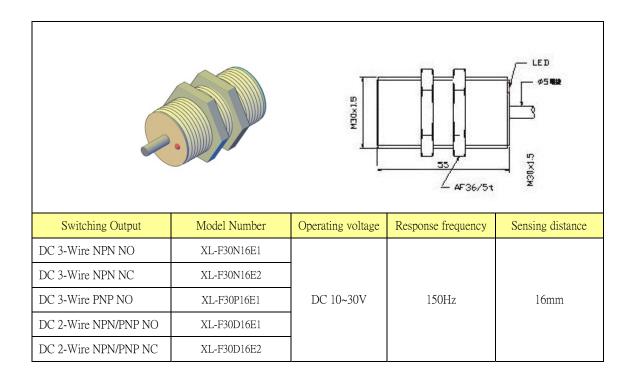

## M30 Series

- Long-distance detection at up to 16mm
- No-touch operation \( \) high response frequency \( \) wide application range.
- **High-intensity LED for sending indication.**
- **Solution** Good environmental resistance \( \) all products are CE approved
- ♦ High degree of protection up to IP67

| Item                    | Specifications                     |
|-------------------------|------------------------------------|
| Standard sensing object | Iron, 48×48×1 mm                   |
| Installation            | Shielded                           |
| Load current            | 0 ~ 200mA                          |
| Operation indicator     | Yellow LED                         |
| Circuits protection     | Short circuit protection           |
| Enclosure protection    | IEC IP67                           |
| Ambient temperature     | Operating: -25 ~ 70°C / RH 35 ~85% |
| & humidity range        | (with no icing or condensation)    |
| Housing material        | Brass nickel-plated                |
| Connecting method       | Pre-wired 2M Cable                 |