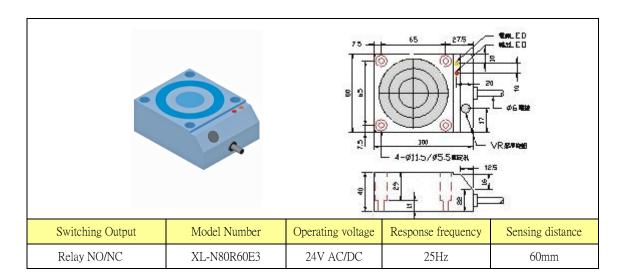

## XL Series

- Long-distance detection at up to 60mm
- Operating voltage at 24VAC/DC,Relay output 1C
- No-touch operation high response frequency wide application range.
- High-intensity LED for sending indication
- ♦ Good environmental resistance all products are CE approved
- High degree of protection up to IP67



| Item                    | Specifications                      |
|-------------------------|-------------------------------------|
| Standard sensing object | Iron, 120×120×1 mm                  |
| Installation            | Unshielded                          |
| Load current            | Relay Output 1C, 250VAC/1A、30VDC/1A |
| Operation indicator     | Yellow LED                          |
| Circuits protection     | Short circuit protection            |
| Enclosure protection    | IEC IP67                            |
| Ambient temperature     | Operating: -25 ~ 70°C / RH 35 ~85%  |
| & humidity range        | (with no icing or condensation)     |
| Housing material        | PBT                                 |
| Connecting method       | Pre-wired 2M Cable                  |