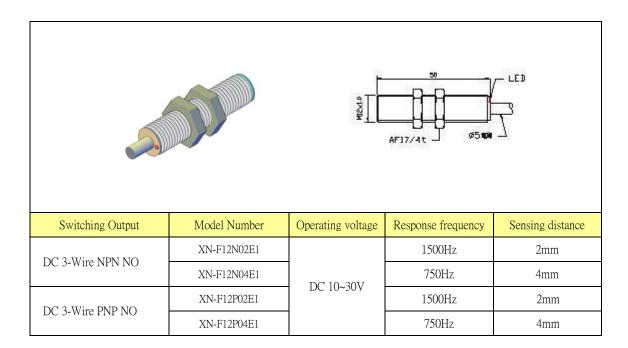

## M12 Series

- Long-distance detection at up to 4mm
- **Completely stainless-steel housing**
- No-touch operation \( \) high response frequency \( \) wide application range.
- High-intensity LED for sending indication.
- **♦** Good environmental resistance · all products are CE approved
- ♦ High degree of protection up to IP67



| Item                    | Specifications                     |
|-------------------------|------------------------------------|
| Standard sensing object | Iron, 12×12×1 mm / 14×14×1 mm      |
| Installation            | Shielded                           |
| Load current            | 0 ~ 200mA                          |
| Operation indicator     | Yellow LED                         |
| Circuits protection     | Short circuit protection           |
| Enclosure protection    | IEC IP67                           |
| Ambient temperature     | Operating: -25 ~ 70°C / RH 35 ~85% |
| & humidity range        | (with no icing or condensation)    |
| Housing material        | stainless steel                    |
| Connecting method       | Pre-wired 2M Cable                 |