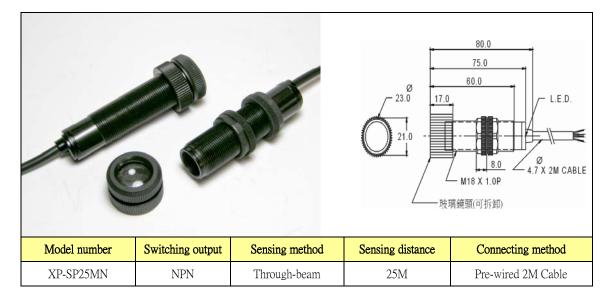

## XP-SP25M Series

- The Lens of Emitter and Receiver are optical glass lens with excellent environment resistance, the detection distance is as far as 25 m. The emission beam is focused that it may penetrate 6 pieces A4 copy paper without Dark influence from 10 cm detection distance.
- Vacuum treatment, resin filling, shock resistance, insulation resistance, moisture resistance.. the structure protection can reach IP67.
- Equipped with short circuit and polarity protection function.
- With Light ON or Dark ON two function.

| Item                 | Specifications                               |
|----------------------|----------------------------------------------|
| Operating voltage    | DC 10~30V \ ripple≦10%                       |
| Control output       | NPN NO & NC                                  |
| Response time        | <25ms                                        |
| Load current         | <200mA                                       |
| Light source         | Infraed LED                                  |
| Operation indicator  | Red LED                                      |
| Circuits protection  | Reversed polarity & Short circuit protection |
| Enclosure protection | IEC IP67                                     |
| Ambient temperature  | Operating : -20 ~ 55°C / RH 35 ~85%          |
| & humidity range     | (with no icing or condensation)              |
| Ambient illumination | Lamplight < 3000 Lux / Sunlight < 10000 Lux  |
| Housing material     | Case: ABS / Lens: Glass                      |
| Accessories          | Nuts                                         |