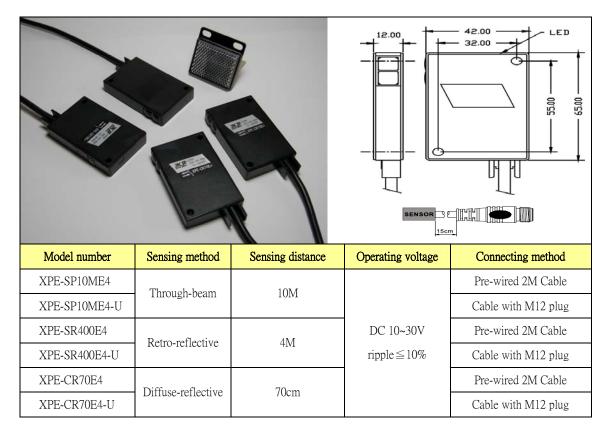

## XPE-Series

- Exclusive innovation of 4 in 1 output function in same machine
- Simplify machines inventory and stress thoroughly.
- Developed high tech glare filter lens with excellent function to resist glare interference. The detected signal is accurate and stable.
- Comprehensive circuit protection function, equipped with circuit and polarity protection.
- Various detection distance, 70 cm, 4m, 10m..etc.

| Item                   | Specifications                               |
|------------------------|----------------------------------------------|
| Switching output       | NPN & PNP 、 NO & NC                          |
| Response time          | <5ms                                         |
| Load current           | $\leq$ 200mA                                 |
| Sensitivity adjustment | Sensitivity adjuster                         |
| Light source           | Infraed LED                                  |
| Operation indicator    | Red LED                                      |
| Circuits protection    | Reversed polarity & Short circuit protection |
| Enclosure protection   | IEC IP60                                     |
| Ambient temperature    | Operating : -20 ~ 55°C / RH 35 ~85%          |
| & humidity range       | (with no icing or condensation)              |

| Ambient illumination | Lamplight < 3300 Lux / Sunlight < 12000 Lux                                        |
|----------------------|------------------------------------------------------------------------------------|
| Housing material     | Case : ABS / Lens : Acrylic                                                        |
| Accessories          | Mounting bracket Screws Adjustment screwdrive Reflector(only for Retro-reflective) |