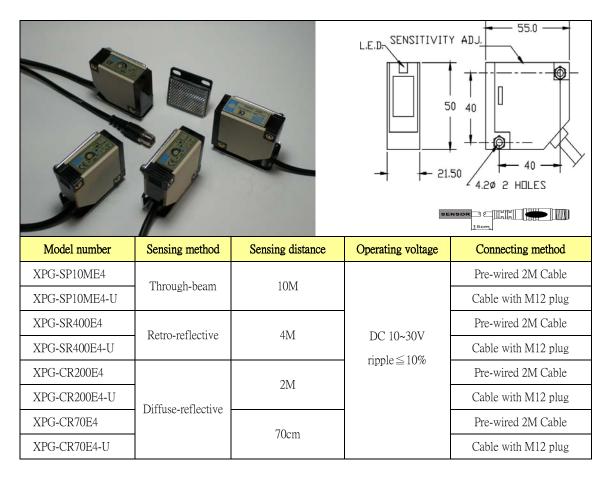

## XPG-Series

- Exclusive innovation of 4 in 1 output function in same machine.
- Simplify machines inventory and stress thoroughly.
- Improve environment resistance significantly. Beside IP67 water proof structure, it strengthens shock absorbance, insulation resistance, and impact resistance functions via internal resin filling.
- Comprehensive circuit protection function, equipped with circuit and polarity protection.
- Various detection distance, 70cm, 2m, 4m, 10m etc.