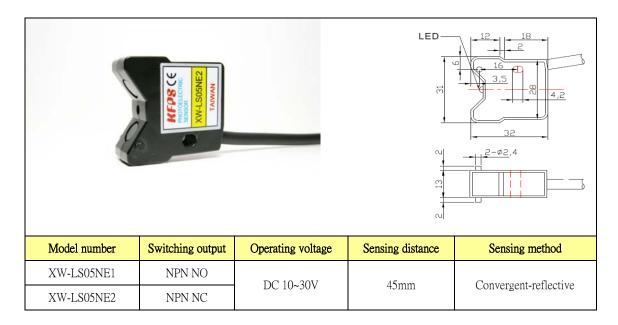

## XW-LS05 Series

- Not affected by the color, material of the detected object and background during detection, excellent stability. Low cost, tiny and with built-in amplifier.
- 4
- Structure protection reaches IEC IP65. Water proof, oil resistance, shock resistance. .. excellent anti severe job environment performance. Excellent stability with perfect anti interference: anti invert frequency, anti electric noise (high frequency florescent light), anti electromagnetic wave, anti sunlight ...
- Excellent sensitivity, short response time.



| Item                 | Specifications                     |
|----------------------|------------------------------------|
| Response time        | <5ms                               |
| Load current         | ≤100mA                             |
| Light source         | Infraed LED                        |
| Operation indicator  | Red LED                            |
| Enclosure protection | IEC IP65                           |
| Ambient temperature  | Operating: -20 ~ 55°C / RH 35 ~85% |
| & humidity range     | (with no icing or condensation)    |
| Connecting method    | Pre-wired 2M Cable                 |
| Housing material     | Case: ABS Lens: Acrylic            |
| Accessories          | Screws                             |