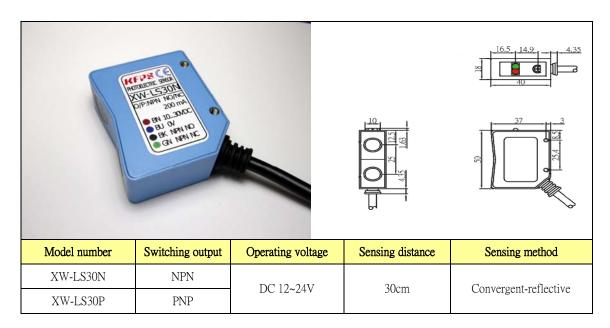

## XW-LS30 Series

Not affected by the color, material of the detected object and background during detection, excellent stability. Low cost, tiny and with built-in amplifier. Global standard installation interval 25.4

Equipped with sensitivity adjuster, excellent sensitivity, short response time.

| Item                 | Specifications                                    |
|----------------------|---------------------------------------------------|
| Control output       | NPN NO&NC · PNP NO&NC                             |
| Response time        | <5ms                                              |
| Load current         | ≤200mA                                            |
| Light source         | Infraed LED                                       |
| Operation indicator  | Red LED                                           |
| Circuits protection  | Reversed polarity & Short circuit protection      |
| Enclosure protection | IEC IP67                                          |
| Ambient temperature  | Operating: -20 ~ 55°C / RH 35 ~85%                |
| & humidity range     | (with no icing or condensation)                   |
| Ambient illumination | Lamplight < 3000 Lux / Sunlight < 10000 Lux       |
| Connecting method    | Pre-wired 2M Cable                                |
| Housing material     | Case: PBT / Lens: Acrylic                         |
| Accessories          | Mounting bracket · Screws · Adjustment screwdrive |